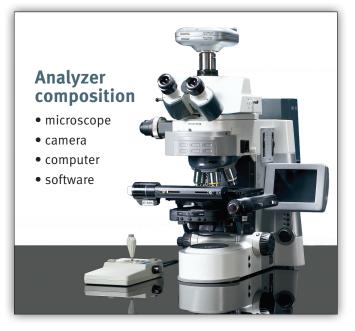

### Supply and support

• Selecting of components depending on the equipment

available at the client's premises

- Highly sensitive cameras with a large exposure times for registration of weak signals
- Installation and commissioning at the customer's side
- Consulting services on work with the software
- Guarantee and post-guarantee support
- Technical and information support
- Discounts on purchase of several versions or older version update.