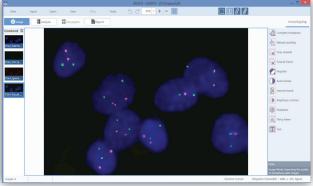

#### **Fish analysis**

• Automatic obtaining of color-coded composed image from monochrome images obtained from different fluorescent filters

- Ability to work with different sets of fluorescent dyes
- Obtaining the total image from several images with different focus (on live video)
- Saving camera settings for each probe (fluorescent dye)
- Manual Measurements

• Automatic compensation of the difference in focal planes between fluorochroms

• Improved visualization of markers, using set of enhancement filters: brightness, contrast, gamma correction or removal of background, etc.