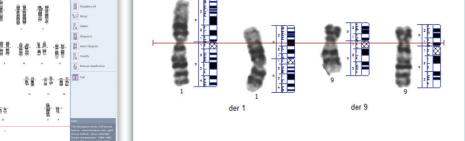

### Karyotyping

- Automatic recognition of human chromosomes according to bands and morphology
- Automatic separation of overlapping and touching chromosomes
- Editing karyogram: moving, rotation, straightening of chromosomes
- Pre-installed databases of standard human chromosome idiograms (400, 550 bands resolution).
- Databases of standard chromosome idiograms of mouse, rat, chicken, cattle, sheep, pig
- Ability to create custom databases of ideograms
- Comparison of chromosomes and / or ideograms

- Comparison of homologues from different metaphase plates
- Interactive recognition and karyotyping of animal and plant chromosomes
- Training chromosome classifier by using customer samples.
- Completing multiple fields of view into one image
- Automatic adjustment of the camera settings depending on the quality of the preparation
- Software enhancement of source image quality: sharpening and improving contrast of bends, filling the background
- Drawing graphics and comments on the image and karyogram