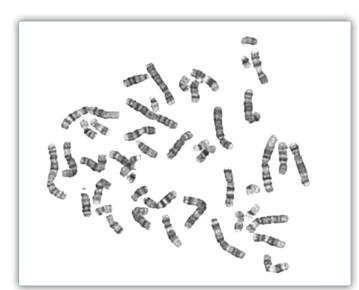

### Karyotyping

- Automatic recognition of human chromosomes according to bands and morphology
- Automatic separation of overlapping and touching chromosomes
- Editing karyogram: moving, rotation, straightening of chromosomes
- Pre-installed databases of standard human chromosome idiograms (400, 550 bands resolution).
- Databases of standard chromosome idiograms of mouse, rat, chicken, cattle, sheep, pig
- Ability to create custom databases of ideograms
- Comparison of chromosomes and / or ideograms