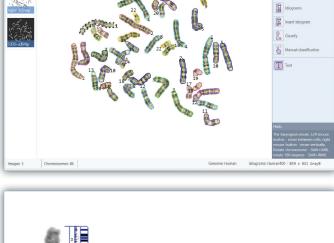

### Karyotyping

- Automatic recognition of human chromosomes according to bands and morphology
- Automatic separation of overlapping and touching chromosomes
- Editing karyogram: moving, rotation, straightening of chromosomes
- Pre-installed databases of standard human chromosome idiograms (400, 550 bands resolution).
- Databases of standard chromosome idiograms of mouse, rat, chicken, cattle, sheep, pig
- Ability to create custom databases of ideograms
- Comparison of chromosomes and / or ideograms

- Comparison of homologues from different metaphase plates
- Interactive recognition and karyotyping of animal and plant chromosomes
- Training chromosome classifier by using customer samples.
- Completing multiple fields of view into one image
- Automatic adjustment of the camera settings depending on the quality of the preparation
- Software enhancement of source image quality: sharpening and improving contrast of bends, filling the background
- Drawing graphics and comments on the image and karyogram